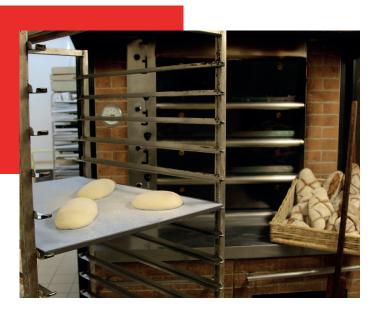

## **EASY POUSSE** The new proofing board for craft and semi-industrial processes!

- You need to optimize the **food** safety of your production?
- You need to increase your productivity?
- You need to **reduce losses** due to non-compliant products?

## The new proofing board Easy Pousse by SASA is for you!

## **TECHNICAL CHARACTERISTICS**

• Dimensions :

600 x 800 mm (ref. WB600800-00) / 600 x 400 mm (ref. WB400600-00) / 457 x 660 mm (18"x26") (ref. WB457660-00)

- Height: 13.5 mm
- Product suitable for proofing on a rack